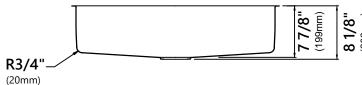

## **Sink Dimensions**

Overall Dimensions: 31 1/2" x 19" Bowl Dimensions: 30" x 17 3/4" Bowl Depth: 7 7/8"