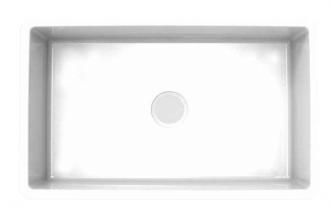

## 32 Inch Undermount Single Bowl Porcelain Enameled Steel Kitchen Sink

## **Sink Dimensions**

Overall Dimensions: 31 1/2" x 19" Bowl Dimensions: 30" x 17 3/4" Bowl Depth: 7 7/8"