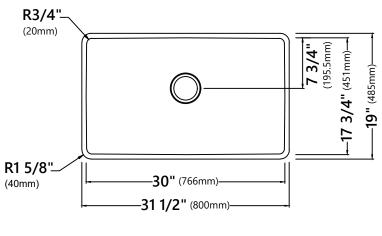

## **Sink Dimensions**

Overall Dimensions: 31 1/2" x 19" Bowl Dimensions: 30" x 17 3/4" Bowl Depth: 7 7/8"